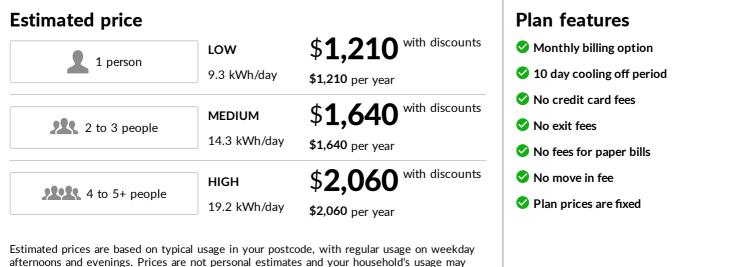

## PowershopLITE

1 year contract

Time of use tariff

Call 1800 462 668

uww.powershop.com.au

| <b>1</b> person | LOW          | <b>\$1,240</b> with discounts | Monthly billing option    |
|-----------------|--------------|-------------------------------|---------------------------|
| I person        | 9.3 kWh/day  | <b>\$1,240</b> per year       | 10 day cooling off period |
|                 |              | <b>Φ4 74 Λ</b> with discounts | No credit card fees       |
| 2 to 3 people   | MEDIUM       | <b>\$1,710</b> with discounts | 🛇 No exit fees            |
|                 | 14.3 kWh/day | <b>\$1,710</b> per year       | No fees for paper bills   |
|                 | HIGH         | \$2,160 with discounts        | No move in fee            |
| 4 to 5+ people  | 19.2 kWh/day | \$2,160 per year              | Plan prices are fixed     |