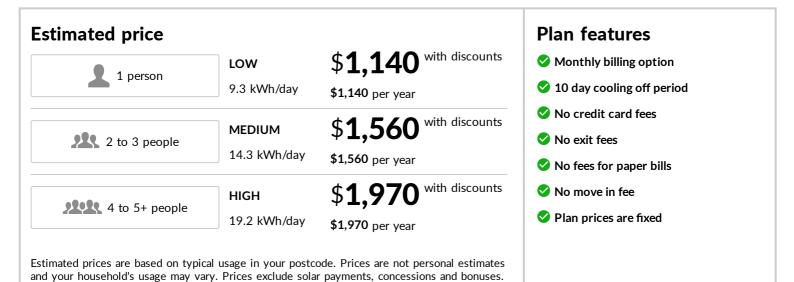

#### PowershopLITE

1 year contract

Single rate tariff

uww.powershop.com.au

|                | LOW          | <b>\$1,190</b> with discounts       | Solution Monthly billing option |
|----------------|--------------|-------------------------------------|---------------------------------|
| 1 person       | 9.3 kWh/day  | \$1,190 per year                    | 10 day cooling off period       |
|                |              |                                     | So credit card fees             |
| 2 to 3 people  | MEDIUM       | <b>\$1,650</b> with discounts       | So exit fees                    |
|                | 14.3 kWh/day | <b>\$1,650</b> per year             | No fees for paper bills         |
|                | HIGH         | <b>\$2,100</b> with discounts       | No move in fee                  |
| 4 to 5+ people | 19.2 kWh/day | <b>♀∠, ⊥</b> ♥♥<br>\$2,100 per year | Second Plan prices are fixed    |