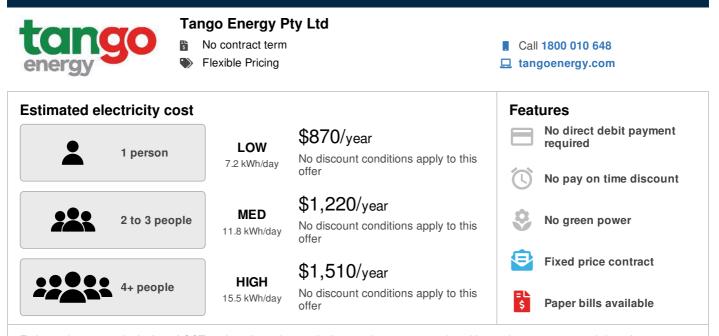

# **Offer details**

| Distributor   | Citipower            |
|---------------|----------------------|
| Offer type    | Market offer         |
| Fuel type     | Electricity          |
| Customer type | Residential          |
| Release date  | 03-04-2020           |
| Expiry date   | Contact the retailer |

# **Contract details**

| Contract term             | No contract term                                                                                                                                                                                                                                                                                                                                                  |
|---------------------------|-------------------------------------------------------------------------------------------------------------------------------------------------------------------------------------------------------------------------------------------------------------------------------------------------------------------------------------------------------------------|
| Cooling off period        | 10 business days                                                                                                                                                                                                                                                                                                                                                  |
| Eligibility criteria      | This offer is only available to small customers with an applicable network tariff. If you install a solar PV system, your electricity meter is changed or your network tariff classification is varied by your Distributor, we may adjust your fees and charges at any time in accordance with our Market Agreement Terms.                                        |
| Prices are fixed          |                                                                                                                                                                                                                                                                                                                                                                   |
| Contract expiry details   | Your electricity rates (daily supply charge and usage rates, and excluding demand and other charges) are fixed for a minimum of 12 months, subject to the above eligibility criteria. After this period, we may make changes to your energy plan.                                                                                                                 |
| Full terms and conditions | This contract is ongoing and may be terminated by you or us in accordance with the terms of our Market Agreement. The full terms and conditions applicable to this offer are available at http://tangoenergy.com/terms-and-conditions. For further information about this offer, our market terms or solar feed-in eligibility call Tango Energy on 1800 010 648. |

# Fees

Other fee

(incl. GST)

There are no exit fees associated with this offer. We may vary the Charges and fees at any time by notice to you, including by message on your bill. Details about Charges and fees are set out under the terms and conditions of your Market Agreement.

### Other fee

Paper bill fee. \$2.00 (inc. GST) for each paper bill.