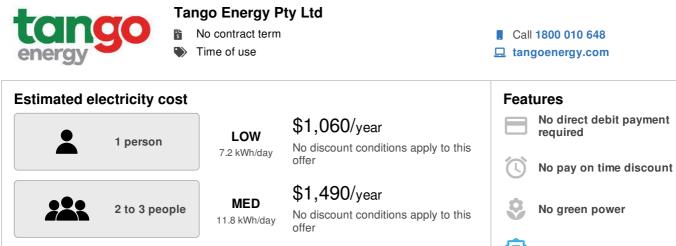

 HIGH
 15.5 kWh/day
 \$1,850/year
 Fixed price contract

 No discount conditions apply to this offer
 The price contract
 The price contract

 Estimated costs are inclusive of GST and are based on typical usage in your postcode, with regular usage on weekday afternoons
 Paper bills available