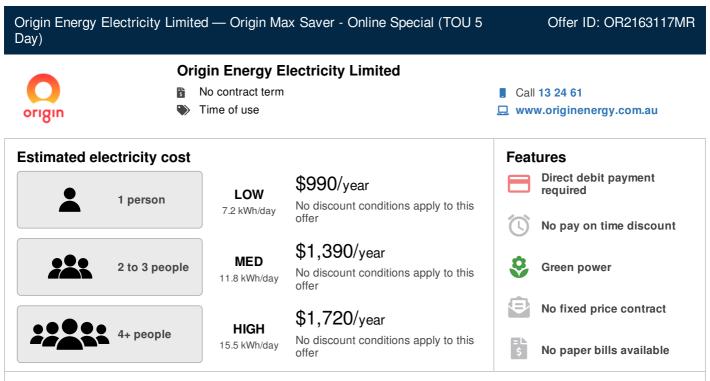

Estimated costs are inclusive of GST and are based on typical usage in your postcode, with regular usage on weekday afternoons and evenings. Your household's usage may vary. Costs exclude controlled load charges, solar payments, concessions and bonuses.

A more personalised estimate can be found on the Victorian Energy Compare website at https://compare.energy.vic.gov.au.

Retailers must provide clear advice to help customers find the offer that best suits their circumstances.

Contact the retailer by calling 13 24 61 and quote this Offer ID OR2163117MR.

#### Offer details

DistributorUnited EnergyOffer typeMarket offerFuel typeElectricityCustomer typeResidentialRelease date02-03-2020Expiry dateContact the retailer

#### Offer eligibility

Offer available when signing up through Origin'