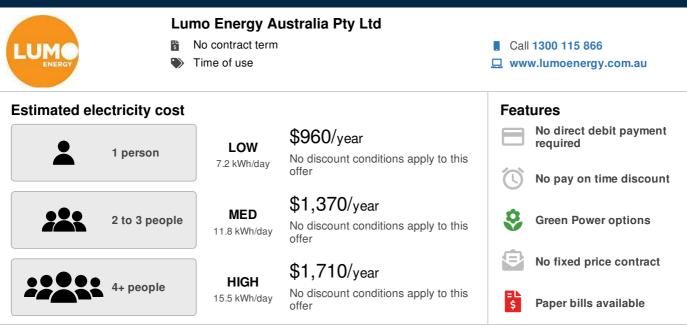

### **Offer details**

| Distributor             | stributor United Energy |  |
|-------------------------|-------------------------|--|
| Offer type Market offer |                         |  |
| Fuel type               | Electricity             |  |
| Customer type           | Residential             |  |
| Release date            | 12-02-2020              |  |
| Expiry date             | Contact the retailer    |  |

## Fees

|                                                                                                                                                                      |                                                                                                                                                                                                  | (incl. GST)                              |
|----------------------------------------------------------------------------------------------------------------------------------------------------------------------|--------------------------------------------------------------------------------------------------------------------------------------------------------------------------------------------------|------------------------------------------|
| Connection fee                                                                                                                                                       |                                                                                                                                                                                                  | Flat rate: \$54.52                       |
| Business Hours Manua                                                                                                                                                 | al                                                                                                                                                                                               |                                          |
| Connection fee                                                                                                                                                       |                                                                                                                                                                                                  | Flat rate: \$12.28                       |
| Business Hours Remot                                                                                                                                                 | te                                                                                                                                                                                               |                                          |
| Additional informatio                                                                                                                                                | n                                                                                                                                                                                                |                                          |
| For the full schedule of on 1300 11 58 66.                                                                                                                           | f fees applicable to this offer, please visit http://www.lumoenergy.com.au/help-c                                                                                                                | centre/fee-schedule-vic or call us       |
| Dilling details                                                                                                                                                      |                                                                                                                                                                                                  |                                          |
| Billing details                                                                                                                                                      |                                                                                                                                                                                                  |                                          |
| Bill frequency                                                                                                                                                       | 1 month                                                                                                                                                                                          |                                          |
|                                                                                                                                                                      |                                                                                                                                                                                                  |                                          |
| Payment options                                                                                                                                                      | Please contact the retailer to discuss payment options                                                                                                                                           |                                          |
| Payment options<br>Offer rate and de                                                                                                                                 |                                                                                                                                                                                                  |                                          |
|                                                                                                                                                                      |                                                                                                                                                                                                  |                                          |
| Offer rate and de                                                                                                                                                    | tails                                                                                                                                                                                            | Tariff (incl. GST)                       |
| Offer rate and de                                                                                                                                                    | tails                                                                                                                                                                                            | <b>Tariff (incl. GST)</b><br>83.59 c/day |
| Offer rate and de<br>Local time<br>Electricity charges (A<br>Daily supply charge                                                                                     | tails                                                                                                                                                                                            |                                          |
| Offer rate and de<br>Local time<br>Electricity charges (A<br>Daily supply charge                                                                                     | etails<br>All year)                                                                                                                                                                              |                                          |
| Offer rate and de<br>Local time<br>Electricity charges (A<br>Daily supply charge<br>Peak consumption –<br>All consumption                                            | etails<br>All year)                                                                                                                                                                              | 83.59 c/day                              |
| Offer rate and de<br>Local time<br>Electricity charges (A<br>Daily supply charge<br>Peak consumption –<br>All consumption                                            | e <b>tails</b><br>All year)<br>Mon - Fri, 7am - 11pm                                                                                                                                             | 83.59 c/day                              |
| Offer rate and de<br>Local time<br>Electricity charges (A<br>Daily supply charge<br>Peak consumption –<br>All consumption<br>Off-peak consumption<br>All consumption | All year)<br>Mon - Fri, 7am - 11pm<br>On – Mon - Fri, 11pm - 12am; Mon - Fri, 12am - 7am; Sat - Sun, all day<br>a charge that applies for supplying electricity to your premises for each day of | 83.59 c/day<br>30.78c/kWh<br>18.07c/kWh  |