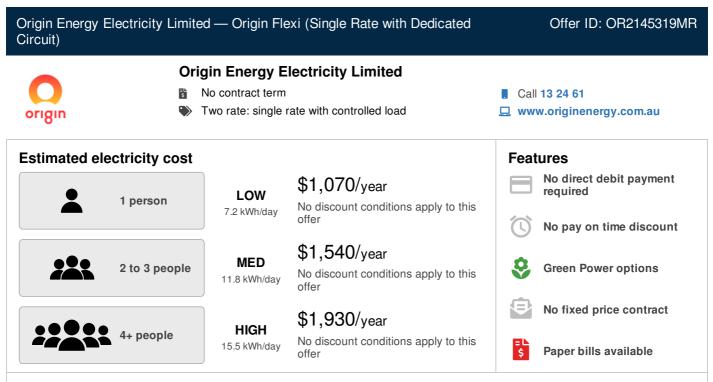

Estimated costs are inclusive of GST and are based on typical usage in your postcode, with regular usage on weekday afternoons and evenings. Your household's usage may vary. Costs exclude controlled load charges, solar payments, concessions and bonuses.

A more personalised estimate can be found on the Victorian Energy Compare website at https://compare.energy.vic.gov.au.

Retailers must provide clear advice to help customers find the offer that best suits their circumstances.

Contact the retailer by calling 13 24 61 and quote this Offer ID OR2145319MR.

#### Offer details

| Distributor   | United Energy        |
|---------------|----------------------|
| Offer type    | Market offer         |
| Fuel type     | Electricity          |
| Customer type | Residential          |
| Release d