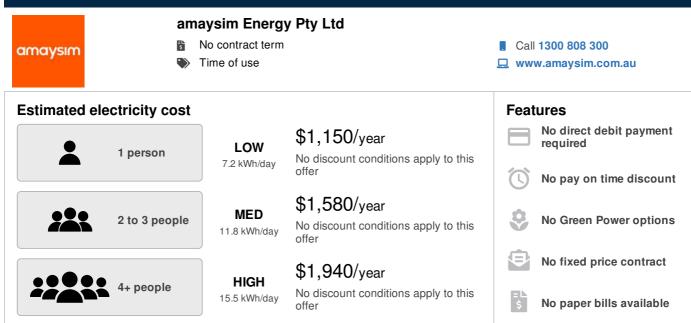

Offer ID: AMA133754MR



Estimated costs are inclusive of GST and are based on typical usage in your postcode, with regular usage on weekday afternoons and evenings. Your household's usage may vary. Costs exclude controlled load charges, solar payments, concessions and bonuses. A more personalised estimate can be found on the Victorian Energy Compare website at <a href="https://compare.energy.vic.gov.au">https://compare.energy.vic.gov.au</a>. Retailers must provide clear advice to help customers find the offer that best suits their circumstances.

Contact the retailer by calling 1300 808 300 and quote this Offer ID AMA133754MR.

## Offer details

| Distributor   | Powercor             |
|---------------|----------------------|
| Offer type    | Market offer         |
| Fuel type     | Electricity          |
| Cu