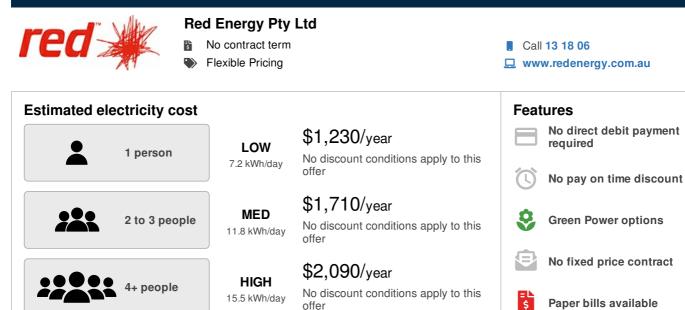

Estimated costs are inclusive of GST and are based on typical usage in your postcode, with regular usage on weekday afternoons and evenings. Your household's usage may vary. Costs exclude controlled load charges, solar payments, concessions and bonuses. A more personalised estimate can be found on the Victorian Energy Compare website at <a href="https://compare.energy.vic.gov.au">https://compare.energy.vic.gov.au</a>. Retailers must provide clear advice to help customers find the offer that best suits their circumstances.

Contact the retailer by calling 13 18 06 and quote this Offer ID RED135963MR.

# Offer details

| Distributor   | Powercor             |  |
|---------------|----------------------|--|
| Offer type    | er type Market offer |  |
| Fuel type     | Electricity          |