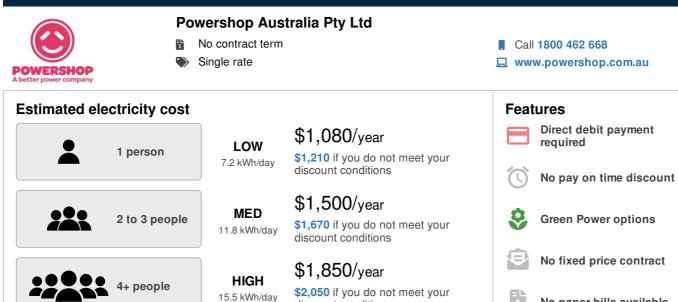

uww.powershop.com.au

| Estimated electricity cost |                             |                                                                        | Feat                 | ures                             |
|----------------------------|-----------------------------|------------------------------------------------------------------------|----------------------|----------------------------------|
| 1 person                   | LOW<br>7.2 kWh/day          | \$1,080/year<br>\$1,210 if you do not meet your                        |                      | Direct debit payment<br>required |
|                            | 7.2 KWII/day                | discount conditions                                                    | $\mathbf{\tilde{U}}$ | No pay on time discount          |
| 2 to 3 people              | <b>MED</b><br>11.8 kWh/day  | \$1,500/year<br>\$1,670 if you do not meet your<br>discount conditions | \$                   | Green Power options              |
|                            |                             | <b>\$1,850</b> /year                                                   |                      | No fixed price contract          |
| 4+ people                  | <b>HIGH</b><br>15.5 kWh/day | <b>\$2,050</b> if you do not meet your discount conditions             | =L<br>\$             | No paper bills available         |

Estimated costs are inclusive of GST and are based on typical usage in your postcode, with regular usage on weekday afternoons and evenings. Your household's usage may vary. Costs exclude controlled load charges, solar payments, concessions and bonuses.

A more personalised estimate can be found on the Victorian Energy Compare website at <u>https://compare.energy.vic.gov.au</u>.

Retailers must provide clear advice to help customers find the offer that best suits their circumstances.

Contact the retailer by calling 1800 462 668 and quote this Offer ID POD135419MR.