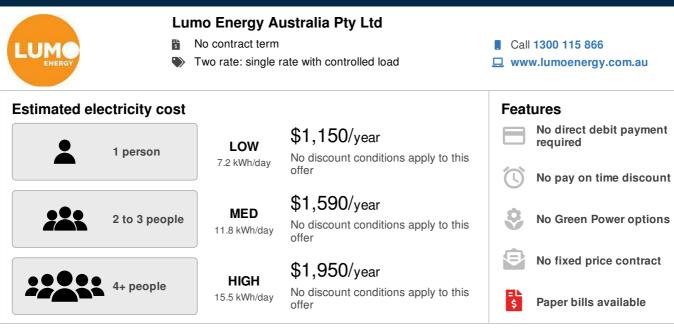

# Additional information

For the full schedule of fees applicable to this offer, please visit http://www.lumoenergy.com.au/help-centre/fee-schedule-vic or call us on 1300 11 58 66.

| Billing details                                                                                 |                                                                               |                                          |
|-------------------------------------------------------------------------------------------------|-------------------------------------------------------------------------------|------------------------------------------|
| Bill frequency 1 month   Payment options Please contact the retailer to discuss payment options |                                                                               |                                          |
|                                                                                                 |                                                                               |                                          |
| Offer rate and det                                                                              | ails                                                                          |                                          |
| AEST only                                                                                       |                                                                               |                                          |
| Electricity charges (A                                                                          | l year)                                                                       | Tariff (incl. GST)                       |
| Daily supply charge                                                                             |                                                                               | 126.19 c/day                             |
| Peak consumption                                                                                |                                                                               |                                          |
| All consumption usage                                                                           | per day                                                                       | 26.40c/kWh                               |
| Controlled load charg                                                                           | es                                                                            | Tariff (incl. GST)                       |
| Controlled load consu                                                                           | Imption                                                                       | 20.08 c/kWh                              |
| Daily supply charge: a how much electricity is u                                                | charge that applies for supplying electricity to your premises for each used. | day of the billing period, regardless of |
| kWh: a 'kWh' stands for                                                                         | kilowatt hour and is the unit of measurement for your electricity bill.       |                                          |