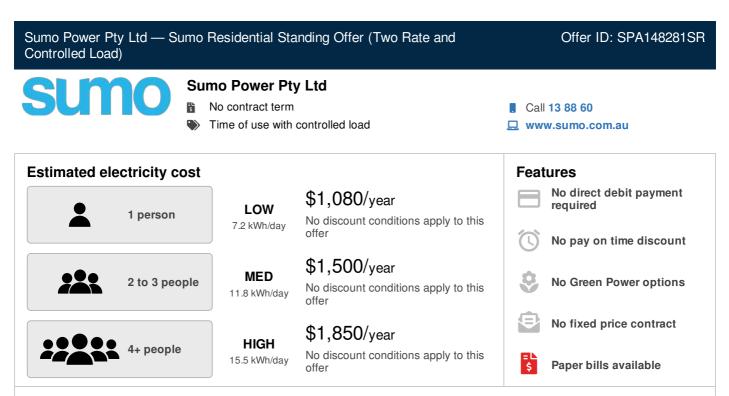

Estimated costs are inclusive of GST and are based on typical usage in your postcode, with regular usage on weekday afternoons and evenings. Your household's usage may vary. Costs exclude controlled load charges, solar payments, concessions and bonuses.

A more personalised estimate can be found on the Victorian Energy Compare website at https://compare.energy.vic.gov.au.

Retailers must provide clear advice to help customers find the offer that best suits their circumstances.

Contact the retailer by calling 13 88 60 and quote this Offer ID SPA148281SR.

## Offer details

| Distributor   | Citipower               |  |
|---------------|-------------------------|--|
| Offer type    | Victorian Default Offer |  |
| Fuel type     | Electricity             |  |
| Customer type | Residential