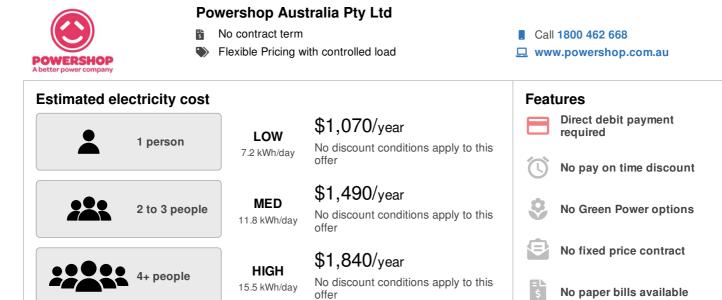

kWh: a 'kWh' stands for kilowatt hour and is the unit of measurement for your electricity bill.

- No contract term
  - Flexible Pricing

## Offer ID: POD135478SR

- Call 1800 462 668
- www.powershop.com.au

| Estimated electricity cost |                             |                                                                   | Feat       | ures                          |
|----------------------------|-----------------------------|-------------------------------------------------------------------|------------|-------------------------------|
| 1 person                   | LOW<br>7.2 kWh/day          | <b>\$1,070/year</b> No discount conditions apply to this          |            | Direct debit payment required |
|                            | 7.2 KWII/day                | offer                                                             | $\bigcirc$ | No pay on time discount       |
| 2 to 3 people              | <b>MED</b><br>11.8 kWh/day  | <b>\$1,490/year</b><br>No discount conditions apply to this offer | \$         | No Green Power options        |
|                            |                             | <b>\$1,840</b> /year                                              | ₽          | No fixed price contract       |
| 4+ people                  | <b>HIGH</b><br>15.5 kWh/day | No discount conditions apply to this offer                        | = L<br>\$  | No paper bills available      |

Estimated costs are inclusive of GST and are based on typical usage in your postcode, with regular usage on weekday afternoons and evenings. Your household's usage may vary. Costs exclude controlled load charges, solar payments, concessions and bonuses. A more personalised estimate can be found on the Victorian Energy Compare website at <a href="https://compare.energy.vic.gov.au">https://compare.energy.vic.gov.au</a>.

Retailers must provide clear advice to help customers find the offer that best suits their circumstances.

Contact the retailer by calling 1800 462 668 and quote this Offer ID POD135478SR.