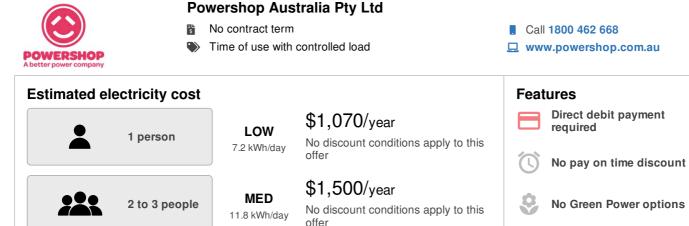

#### **Bill frequency** 1 month Payment options Direct debit Offer rate and details Local time **Electricity charges (All year)** Tariff (incl. GST) Daily supply charge 113.09 c/day Peak consumption - Mon - Fri, 3pm - 9pm All consumption 32.14c/kWh Shoulder consumption - Mon - Fri, 7am - 3pm; Mon - Fri, 9pm - 10pm; Sat - Sun, 7am -10pm All consumption 24.02c/kWh

**Off-peak consumption** – Everyday, 12am - 7am; Everyday, 10pm - 12am All consumption

#### **Controlled load charges**

#### Controlled load consumption

**Daily supply charge:** a charge that applies for supplying electricity to your premises for each day of the billing period, regardless of how much electricity is used.

kWh: a 'kWh' stands for kilowatt hour and is the unit of measurement for your electricity bill.

Climate zone 6: Mild temperate

21.02c/kWh

19.54 c/kWh

Tariff (incl. GST)