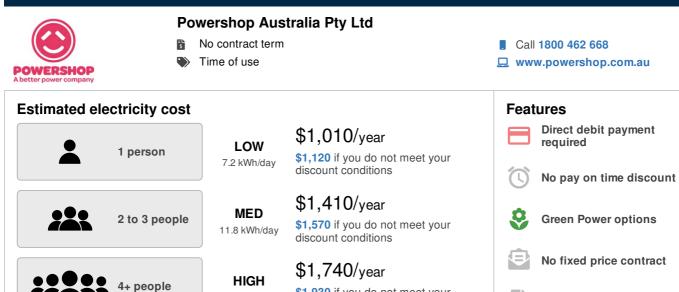

uww.powershop.com.au

| Estimated electricity cost |                     |                                                                        | Feat     | tures                         |
|----------------------------|---------------------|------------------------------------------------------------------------|----------|-------------------------------|
| 1 person                   | LOW                 | \$1,010/year<br>\$1,120 if you do not meet your                        |          | Direct debit payment required |
|                            | 7.2 kWh/day         | discount conditions                                                    | (        | No pay on time discount       |
| 2 to 3 people              | MED<br>11.8 kWh/day | \$1,410/year<br>\$1,570 if you do not meet your<br>discount conditions | \$       | Green Power options           |
|                            | HIGH                | \$1,740/year                                                           | ₽        | No fixed price contract       |
| 4+ people                  | 15.5 kWh/day        | <b>\$1,930</b> if you do not meet your discount conditions             | =L<br>\$ | No paper bills available      |

Estimated costs are inclusive of GST and are based on typical usage in your postcode, with regular usage on weekday afternoons and evenings. Your household's usage may vary. Costs exclude controlled load charges, solar payments, concessions and bonuses.