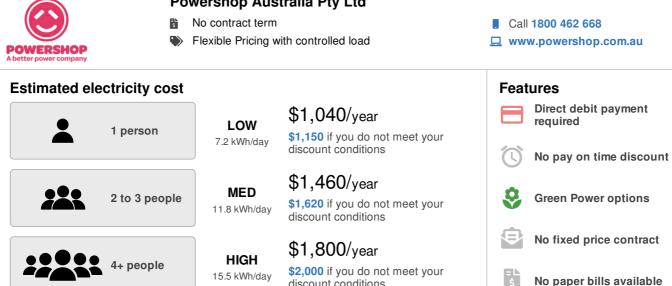

uww.powershop.com.au

| Estimated electricity cost |                     |                                                                        | Feat     | tures                         |
|----------------------------|---------------------|------------------------------------------------------------------------|----------|-------------------------------|
| 1 person                   | LOW                 | \$1,010/year<br>\$1,120 if you do not meet your                        |          | Direct debit payment required |
|                            | 7.2 kWh/day         | discount conditions                                                    | (        | No pay on time discount       |
| 2 to 3 people              | MED<br>11.8 kWh/day | \$1,410/year<br>\$1,570 if you do not meet your<br>discount conditions | \$       | Green Power options           |
|                            | HIGH                | \$1,740/year                                                           | ₽        | No fixed price contract       |
| 4+ people                  | 15.5 kWh/day        | <b>\$1,930</b> if you do not meet your discount conditions             | =L<br>\$ | No paper bills available      |

Estimated costs are inclusive of GST and are based on typical usage in your postcode, with regular usage on weekday afternoons and evenings. Your household's usage may vary. Costs exclude controlled load charges, solar payments, concessions and bonuses.

A more personalised estimate can be found on the Victorian Energy Compare website at https://compare.energy.vic.gov.au.

Retailers must provide clear advice to help customers find the offer that best suits their circumstances.

Contact the retailer by calling 1800 462 668 and quote this Offer ID POD135431MR.