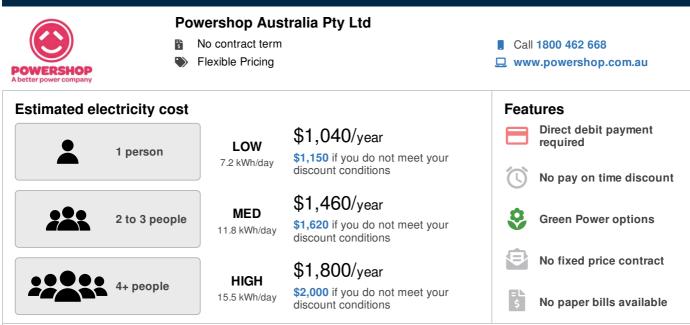

#### Offer ID: POD135413MR

| ,             |                            |                                                                        |                    |                                  |
|---------------|----------------------------|------------------------------------------------------------------------|--------------------|----------------------------------|
| 1 person      | LOW                        | \$980/year                                                             |                    | Direct debit payment<br>required |
| -             | 7.2 kWh/day                | \$1,090 if you do not meet your discount conditions                    | $\mathbf{\hat{U}}$ | No pay on time discount          |
| 2 to 3 people | <b>MED</b><br>11.8 kWh/day | \$1,370/year<br>\$1,520 if you do not meet your<br>discount conditions | \$                 | Green Power options              |
|               | HIGH                       | \$1,680/year                                                           | €                  | No fixed price contract          |
| 4+ people     | 15.5 kWh/day               | <b>\$1,860</b> if you do not meet your discount conditions             | = L<br>\$          | No paper bills available         |

Estimated costs are inclusive of GST and are based on typical usage in your postcode, with regular usage on weekday afternoons and evenings. Your household's usage may vary. Costs exclude controlled load charges, solar payments, concessions and bonuses. A more personalised estimate can be found on the Victorian Energy Compare website at https://compare.energy.vic.gov.au.

Retailers must provide clear advice to help customers find the offer that best suits their circumstances.

Contact the retailer by calling 1800 462 668 and quote this Offer ID POD135413MR.