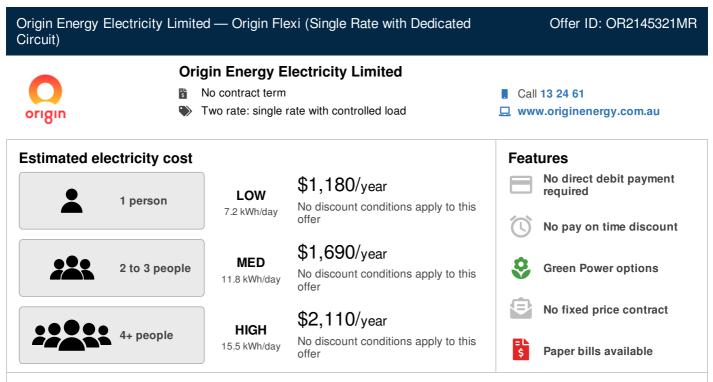

Estimated costs are inclusive of GST and are based on typical usage in your postcode, with regular usage on weekday afternoons and evenings. Your household's usage may vary. Costs exclude controlled load charges, solar payments, concessions and bonuses.

A more personalised estimate can be found on the Victorian Energy Compare website at https://compare.energy.vic.gov.au.

Retailers must provide clear advice to help customers find the offer that best suits their circumstances.

Contact the retailer by calling 13 24 61 and quote this Offer ID OR2145321MR.

## Offer details

| Distributor   | AusNet Services (electricity) |
|---------------|-------------------------------|
| Offer type    | Market offer                  |
| Fuel type     | Electricity                   |
| Customer type |