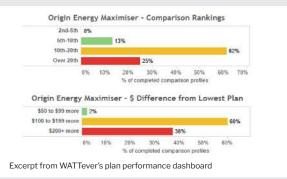

## **Electricity shopper plan rankings**

See how plans are viewed on WATTever based on over 20,000 shopper comparisons.

- WATTever top 5 ranked plans presents the plans that would appear highest in results.
- WATTever plan performance shows how competitive a plan is in dollar and percent difference from the cheapest plan.
- WATTever comparisons by current retailer and network helps identify opportunities.