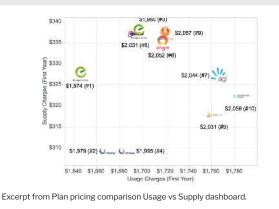

## **Unpack competitive pricing**

Review pricing and discounting tactics. Dashboards include:

- Plan pricing comparison Usage vs Supply presents plan rankings by usage scenario
- **Component pricing comparison** details component tariffs and charges.
- **Plan discount and ranking** shows discounts and their impact on plan rankings and overall price.

- Plan pricing comparison Usage vs Supply
- Component pricing comparison
- Plan discount and ranking