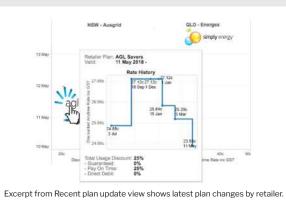

## **Market updates**

Keep on top of new and updated plans and price changes across all contestable states and territories.

- **Recent plan updates** flags plan changes by State with a rollover to see a rate history.
- **Rate history** lets you view current and historic pricing (from July 2017) for retailers and plans you select.
- Quickly identify active competitors.