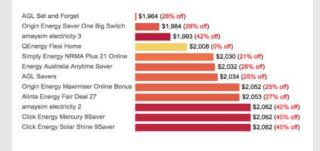

## **Unpack competitive pricing**

Review pricing and discounting tactics. Dashboards include:

- Plan pricing comparison Usage vs Supply presents plan rankings by usage scenario
- **Component pricing comparison** details component tariffs and charges.
- **Plan discount and ranking** shows discounts and their impact on plan rankings and overall price.

Excerpt from plan discount and cost ranking dashboard