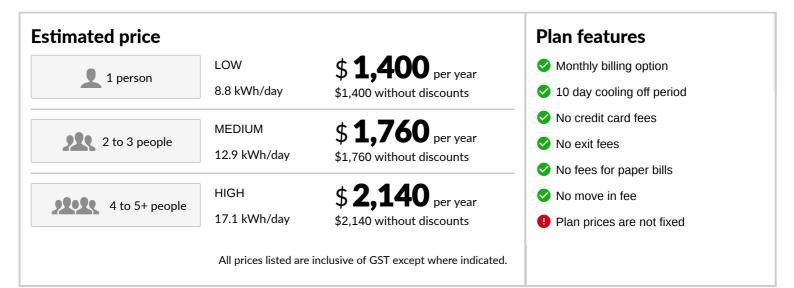

#### Pricing

| General charges | Daily supply charge           | 148.50 cents/day |
|-----------------|-------------------------------|------------------|
|                 | General usage rates           | 25.80 cents/kWh  |
| Solar feed-in   | 10.2 cents/kWh exported       |                  |
| Green power     | 10% to 100% options available |                  |

#### **Contract details**

| Effective from     | 3 Oct 2018                                          |
|--------------------|-----------------------------------------------------|
| Cooling off period | 10 business days                                    |
| Contract expiry    | Powershop offers no lock in contracts or exit fees. |
| Distributor        | Essential Energy                                    |

Estimated prices are based on typical usage in your area. Prices are not personal estimates and your household's usage may vary. Prices exclude solar payments, concessions and bonuses.

| Billing period       | Every month                                                                                                                                       |
|----------------------|---------------------------------------------------------------------------------------------------------------------------------------------------|
| Payment options      | Other                                                                                                                                             |
| Prices are not fixed | If we vary prices we'll always give notice as soon as reasonable practicable – usually by email and by the date of your next bill to be impacted. |