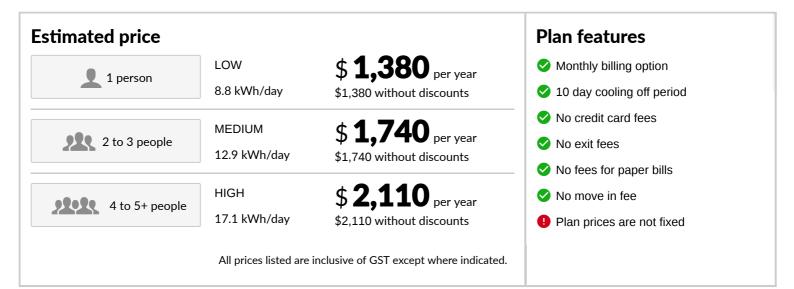

#### Pricing

| General charges | Daily supply charge           | 148.50 cents/day |
|-----------------|-------------------------------|------------------|
|                 | General usage rates           | 25.80 cents/kWh  |
| Controlled load | Daily supply charge           | 14.33 cents/day  |
|                 | Controlled load usage         | 19.32 cents/kWh  |
| Solar feed-in   | 10.2 cents/kWh exported       |                  |
| Green power     | 10% to 100% options available |                  |

#### **Contract details**

| Effective from     | 3 Oct 2018                                          |
|--------------------|-----------------------------------------------------|
| Cooling off period | 10 business days                                    |
| Contract expiry    | Powershop offers no lock in contracts or exit fees. |
| Distributor        | Essential Energy                                    |

Estimated prices are based on typical usage in your area. Prices are not personal estimates and your household's usage may vary. Prices exclude solar payments, concessions and bonuses.

| Billing period       | Every month                                                                                                                                       |
|----------------------|---------------------------------------------------------------------------------------------------------------------------------------------------|
| Payment options      | Other                                                                                                                                             |
| Prices are not fixed | If we vary prices we'll always give notice as soon as reasonable practicable – usually by email and by the date of your next bill to be impacted. |