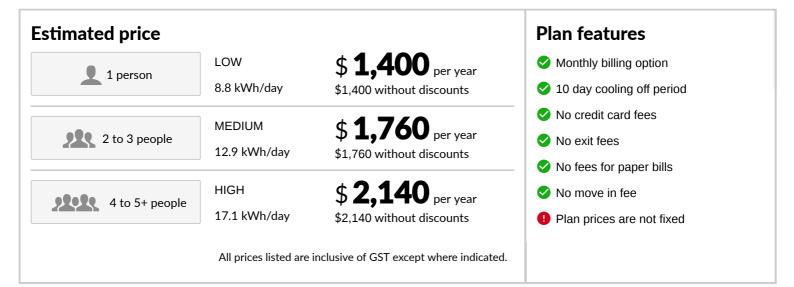

#### Pricing

| General charges | Daily supply charge        | 150.85 cents/day         |
|-----------------|----------------------------|--------------------------|
|                 | Time of use usage rates    | 20.27 to 30.25 cents/kWh |
| Solar feed-in   | 10.2 cents/kWh exported    |                          |
| Green power     | 10% to 100% options availa | ble                      |

#### **Contract details**

| Effective from     | 3 Oct 2018                                          |
|--------------------|-----------------------------------------------------|
| Cooling off period | 10 business days                                    |
| Contract expiry    | Powershop offers no lock in contracts or exit fees. |
| Distributor        | Essential Energy                                    |

| Billing period       | Every month                                                                                                                                       |
|----------------------|---------------------------------------------------------------------------------------------------------------------------------------------------|
| Payment options      | Other                                                                                                                                             |
| Prices are not fixed | If we vary prices we'll always give notice as soon as reasonable practicable – usually by email and by the date of your next bill to be impacted. |