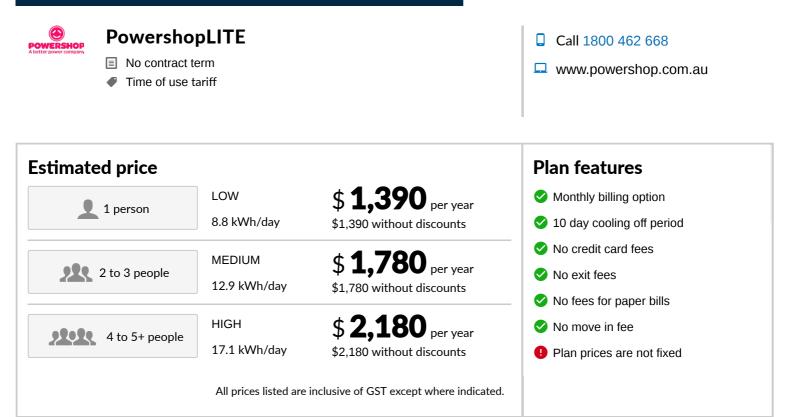

#### **PowershopLITE**

- No contract term
- Single rate with controlled load tariff

- Call 1800 462 668
- www.powershop.com.au

#### Pricing

| General charges | Daily supply charge           | 148.50 cents/day |
|-----------------|-------------------------------|------------------|
|                 | General usage rates           | 25.80 cents/kWh  |
| Controlled load | Daily supply charge           | 14.33 cents/day  |
|                 | Controlled load usage         | 16.40 cents/kWh  |
| Solar feed-in   | 10.2 cents/kWh exported       |                  |
| Green power     | 10% to 100% options available |                  |

#### **Contract details**

| Effective from     | 3 Oct 2018                                          |
|--------------------|-----------------------------------------------------|
| Cooling off period | 10 business days                                    |
| Contract expiry    | Powershop offers no lock in contracts or exit fees. |
| Distributor        | Essential Energy                                    |

Estimated prices are based on typical usage in your area. Prices are not personal estimates and your household's usage may vary. Prices exclude solar payments, concessions and bonuses.

| Billing period       | Every month                                                                                                                                       |
|----------------------|---------------------------------------------------------------------------------------------------------------------------------------------------|
| Payment options      | Other                                                                                                                                             |
| Prices are not fixed | If we vary prices we'll always give notice as soon as reasonable practicable – usually by email and by the date of your next bill to be impacted. |