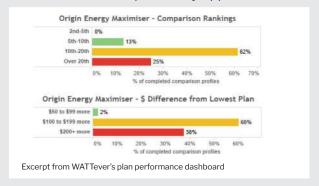

#### **Electricity shopper plan rankings**

See how plans are viewed on WATTever based on over 20,000 shopper comparisons.

- **WATTever top 5 ranked plans** presents the plans that would appear highest in results.
- WATTever plan performance shows how competitive a plan is in dollar and percent difference from the cheapest plan.
- WATTever comparisons by current retailer and network helps identify opportunities.