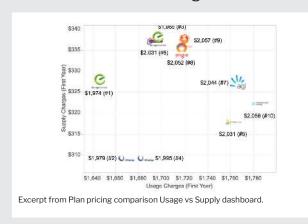

- · Plan pricing comparison Usage vs Supply
- Component pricing comparison
- Plan discount and ranking

#### **Unpack competitive pricing**

Review pricing and discounting tactics. Dashboards include:

- Plan pricing comparison Usage vs Supply presents plan rankings by usage scenario
- Component pricing comparison details component tariffs and charges.
- Plan discount and ranking shows discounts and their impact on plan rankings and overall price.