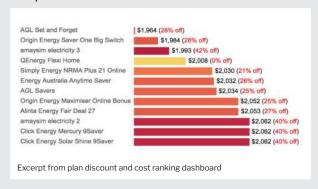

- · Plan pricing comparison Usage vs Supply
- Component pricing comparison
- Plan discount and ranking

#### **Unpack competitive pricing**

Review pricing and discounting tactics. Dashboards include:

- Plan pricing comparison Usage vs Supply presents plan rankings by usage scenario
- Component pricing comparison details component tariffs and charges.
- Plan discount and ranking shows discounts and their impact on plan rankings and overall price.