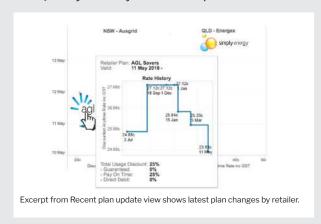

#### Market updates

Keep on top of new and updated plans and price changes across all contestable states and territories.

- Recent plan updates flags plan changes by State with a rollover to see a rate history.
- Rate history lets you view current and historic pricing (from July 2017) for retailers and plans you select.
- Quickly identify active competitors