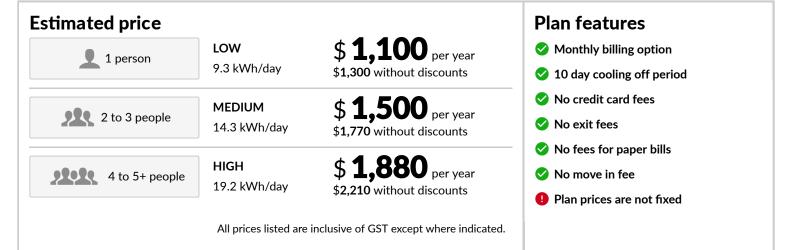

### Powershop

**Call 1800 462 668** 

u www.powershop.com.au

**Energy Made Easy** is an Australian Government website where you can compare energy plans. Visit Energy Made Easy at energymadeeasy.gov.au

| Powersho              | op - Residentia | Residential Electricity Plan       Plan ID: PSH527625MR         uto Pay with Mega Pack       Call 1800 462 668         No contract term       www.powershop.com.au |                                                    |                                                                                                        |
|-----------------------|-----------------|--------------------------------------------------------------------------------------------------------------------------------------------------------------------|----------------------------------------------------|--------------------------------------------------------------------------------------------------------|
| Abstree power company | No contract t   | erm                                                                                                                                                                | ack                                                |                                                                                                        |
| Estimat               | ed price        | <b>LOW</b><br>9.3 kWh/day                                                                                                                                          | <b>\$ 1,150</b> per year \$1,350 without discounts | <ul> <li>Plan features</li> <li>Monthly billing option</li> <li>10 day cooling off period</li> </ul>   |
| 223                   | 2 to 3 people   | <b>MEDIUM</b><br>14.3 kWh/day                                                                                                                                      | <b>\$ 1,610</b> per year \$1,890 without discounts | <ul> <li>No credit card fees</li> <li>No exit fees</li> </ul>                                          |
| 2022                  | 4 to 5+ people  | HIGH<br>19.2 kWh/day                                                                                                                                               | <b>\$ 2,050</b> per year \$2,410 without discounts | <ul> <li>No fees for paper bills</li> <li>No move in fee</li> <li>Plan prices are not fixed</li> </ul> |
|                       |                 | All prices listed are                                                                                                                                              | inclusive of GST except where indicated.           |                                                                                                        |