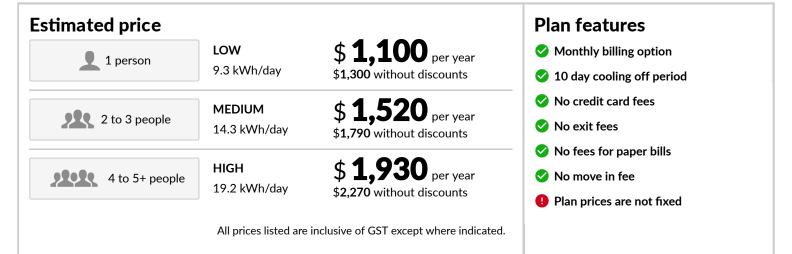

| owershop - Residential Electricity Plan |                             |                                                           | Plan ID: PSH524293                                                                                     |  |
|-----------------------------------------|-----------------------------|-----------------------------------------------------------|--------------------------------------------------------------------------------------------------------|--|
| Auto Pay     Single rate ta             |                             | ack                                                       | <ul> <li>Call 1800 462 668</li> <li>www.powershop.com.au</li> </ul>                                    |  |
| stimated price                          | <b>LOW</b><br>9.3 kWh/day   | <b>\$ 1,150</b> per year \$1,350 without discounts        | <ul> <li>Plan features</li> <li>Monthly billing option</li> <li>10 day cooling off period</li> </ul>   |  |
| 2 to 3 people                           | MEDIUM<br>14.3 kWh/day      | \$ <b>1,610</b> per year<br>\$1,890 without discounts     | <ul> <li>No credit card fees</li> <li>No exit fees</li> </ul>                                          |  |
| 4 to 5+ people                          | <b>HIGH</b><br>19.2 kWh/day | <b>\$ 2,050</b> per year <b>\$2,410</b> without discounts | <ul> <li>No fees for paper bills</li> <li>No move in fee</li> <li>Plan prices are not fixed</li> </ul> |  |
|                                         | All prices listed are       | inclusive of GST except where indicated.                  |                                                                                                        |  |