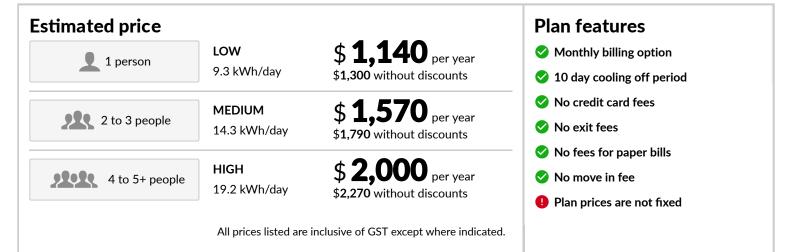

| owershop - Residential Electricity Plan |                             |                                                           | Plan ID: PSH524293                                                                                     |  |
|-----------------------------------------|-----------------------------|-----------------------------------------------------------|--------------------------------------------------------------------------------------------------------|--|
| Auto Pay     Single rate ta             |                             | ack                                                       | <ul> <li>Call 1800 462 668</li> <li>www.powershop.com.au</li> </ul>                                    |  |
| stimated price                          | <b>LOW</b><br>9.3 kWh/day   | <b>\$ 1,150</b> per year \$1,350 without discounts        | <ul> <li>Plan features</li> <li>Monthly billing option</li> <li>10 day cooling off period</li> </ul>   |  |
| 2 to 3 people                           | MEDIUM<br>14.3 kWh/day      | \$ <b>1,610</b> per year<br>\$1,890 without discounts     | <ul> <li>No credit card fees</li> <li>No exit fees</li> </ul>                                          |  |
| 4 to 5+ people                          | <b>HIGH</b><br>19.2 kWh/day | <b>\$ 2,050</b> per year <b>\$2,410</b> without discounts | <ul> <li>No fees for paper bills</li> <li>No move in fee</li> <li>Plan prices are not fixed</li> </ul> |  |
|                                         | All prices listed are       | inclusive of GST except where indicated.                  |                                                                                                        |  |