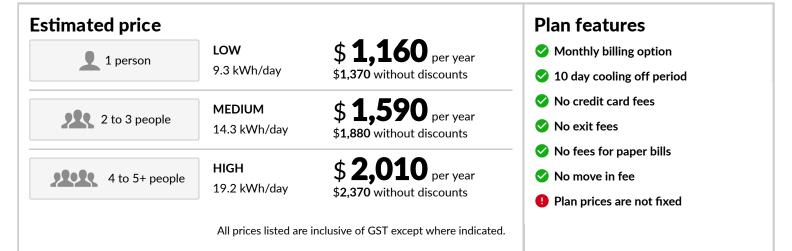

### Powershop

**Call 1800 462 668** 

u www.powershop.com.au

**Energy Made Easy** is an Australian Government website where you can compare energy plans. Visit Energy Made Easy at energymadeeasy.gov.au

| Powersho              | op - Residentia | Residential Electricity Plan       Plan ID: PSH527625MR         uto Pay with Mega Pack       Call 1800 462 668         No contract term       www.powershop.com.au |                                                    |                                                                                                        |
|-----------------------|-----------------|--------------------------------------------------------------------------------------------------------------------------------------------------------------------|----------------------------------------------------|--------------------------------------------------------------------------------------------------------|
| Abstree power company | No contract t   | erm                                                                                                                                                                | ack                                                |                                                                                                        |
| Estimat               | ed price        | <b>LOW</b><br>9.3 kWh/day                                                                                                                                          | <b>\$ 1,150</b> per year \$1,350 without discounts | <ul> <li>Plan features</li> <li>Monthly billing option</li> <li>10 day cooling off period</li> </ul>   |
| 223                   | 2 to 3 people   | <b>MEDIUM</b><br>14.3 kWh/day                                                                                                                                      | <b>\$ 1,610</b> per year \$1,890 without discounts | <ul> <li>No credit card fees</li> <li>No exit fees</li> </ul>                                          |
| 2022                  | 4 to 5+ people  | HIGH<br>19.2 kWh/day                                                                                                                                               | <b>\$ 2,050</b> per year \$2,410 without discounts | <ul> <li>No fees for paper bills</li> <li>No move in fee</li> <li>Plan prices are not fixed</li> </ul> |
|                       |                 | All prices listed are                                                                                                                                              | inclusive of GST except where indicated.           |                                                                                                        |