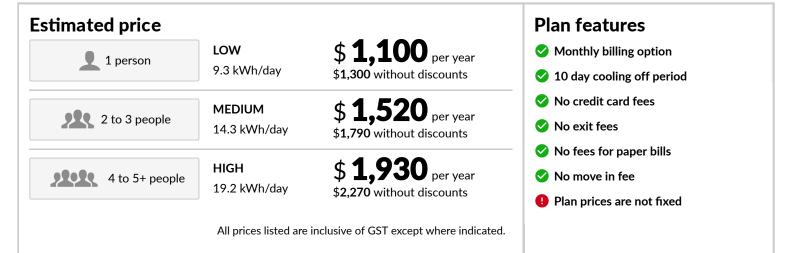

| owershop - Residential Electricity Plan |                             |                                                           | Plan ID: PSH524293                                                                                     |  |
|-----------------------------------------|-----------------------------|-----------------------------------------------------------|--------------------------------------------------------------------------------------------------------|--|
| Auto Pay     Single rate ta             |                             | ack                                                       | <ul> <li>Call 1800 462 668</li> <li>www.powershop.com.au</li> </ul>                                    |  |
| stimated price                          | <b>LOW</b><br>9.3 kWh/day   | <b>\$ 1,150</b> per year \$1,350 without discounts        | <ul> <li>Plan features</li> <li>Monthly billing option</li> <li>10 day cooling off period</li> </ul>   |  |
| 2 to 3 people                           | MEDIUM<br>14.3 kWh/day      | \$ <b>1,610</b> per year<br>\$1,890 without discounts     | <ul> <li>No credit card fees</li> <li>No exit fees</li> </ul>                                          |  |
| 4 to 5+ people                          | <b>HIGH</b><br>19.2 kWh/day | <b>\$ 2,050</b> per year <b>\$2,410</b> without discounts | <ul> <li>No fees for paper bills</li> <li>No move in fee</li> <li>Plan prices are not fixed</li> </ul> |  |
|                                         | All prices listed are       | inclusive of GST except where indicated.                  |                                                                                                        |  |