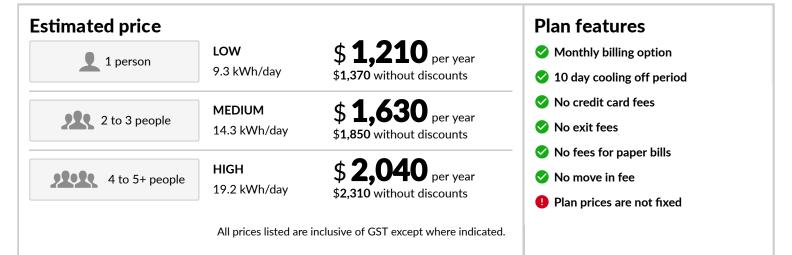

------------------------------------------------------------------------------------------------------|
| 100%  | \$0.09 per unit of<br>usage | 100% GreenPower for 8.5c/kWh inc. GST (no discounts apply to GreenPower charges). You can purchase as much, or as little, 100% GreenPower as you like. |

#### Terms and conditions

Further information in relation to this offer, see our terms and conditions at: powershop.com.au/prices

#### Contact details Power



- Powershop
- **Call 1800 462 668**
- u www.powershop.com.au

**Energy Made Easy** is an Australian Government website where you can compare energy plans. Visit Energy Made Easy at energymadeeasy.gov.au





#### Auto Pay with Power Saver

No contract term

Time of use with controlled load tariff

Call 1800 462 668
 www.powershop.com.au



#### Fees and charges

#### Discounts

#### **Power Saver**

Receive a 12% discount on Auto Pay rates by logging in once a month when prompted by 'Account Review coming' email and buying the Power Saver pack. 12%

#### Pricing

| General charges | Daily supply charge     | 115.91 cents/day         |
|-----------------|-------------------------|--------------------------|
|                 | Time of use usage rates | 19.20 to 46.63 cents/kWh |
| Controlled load | Daily supply charge     | 18.24 cents/day          |
|                 | Controlled load usage   | 21.33 cents/kWh          |
| Solar feed-in   | 10.2 cents/kWh exported |                          |
| Green power     | 100% option available   |                          |
|                 |                         |